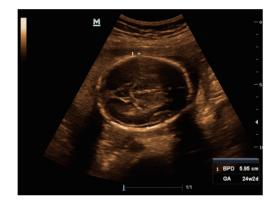

#### Obstetrics & Gynecology

- Smart OB: accurate auto measurements of most frequently examined parameters on a single click, including BPD/HC/-FL/AC/OFD
- Z-score: professional analysis tool for evaluate fetal heart function
- Complete OB measurement package, including vairous fetal weight assessment formula and fetal growth curve
- Up to 180° field of view for transvaginal imaging