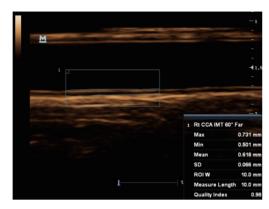

#### Auto Measurement

The M6 provides intelligent automatic measurement tools, reducing keystrokes, operator dependency, and exam time for improved workflow.

- Auto IMT: automatically detect and calculate the thickness of carotid intima-media
- Auto LV: semi automatically trace the left ventricular wall to calculate LV function
- Auto PW trace & calculation: automatically calculates PI, RI, TAMAX, TAMEAN, Volume Flow, etc.
- Smart Tracking: continuously track the color flow and optimize the best color box position in real time
- Smart Doppler: automatic optimize color box and Doppler gate placement to ensure optimal color and spectral Doppler signal