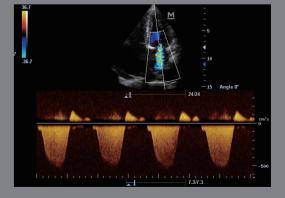

### Cardiology

- Free Xros M(Anatomic M mode): multi-region analysis of up to 3 sample lines simultaneously
- Free Xros CM (Curved Anatomic M mode): evaluating myocardial motion and synchronization applied to TDI, by randomly sampling at different segments of myocardium
- Tissue Doppler Imaging with Quantitative Analysis: providing speed parameter in TDI QA
- Stress Echo with customizable user protocols