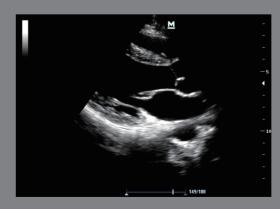

3D fetal face

Kidney Perfusion

**Brachial Plexus** 

Hepatic Vein

Lipoma

Uterus

LV Long Axis

Mitral Regurgitation