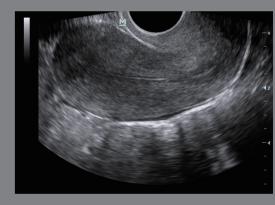

3D fetal face

Kidney Perfusion

**Brachial Plexus** 

Hepatic Vein

Lipoma

Uterus

LV Long Axis

Mitral Regurgitation