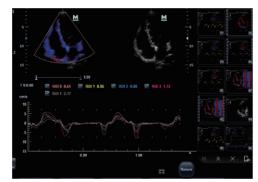

### Cardiology

- Free Xros M(Anatomic M mode): multi-region analysis of up to 3 sample lines simultaneously
- Free Xros CM (Curved Anatomic M mode): evaluating myocardial motion and synchronization applied to TDI, by randomly sampling at different segments of myocardium
- Tissue Doppler Imaging with Quantitative Analysis: providing speed parameter in TDI QA
- Stress Echo with customizable user protocols

TDI QA