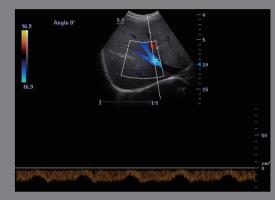

3D fetal face

Kidney Perfusion

**Brachial Plexus** 

Hepatic Vein

Lipoma

Uterus

LV Long Axis

Mitral Regurgitation