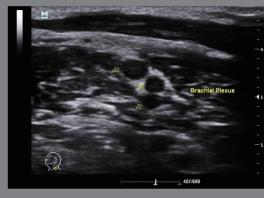

3D fetal face

Kidney Perfusion

**Brachial Plexus** 

Hepatic Vein

Lipoma

Uterus

LV Long Axis

Mitral Regurgitation