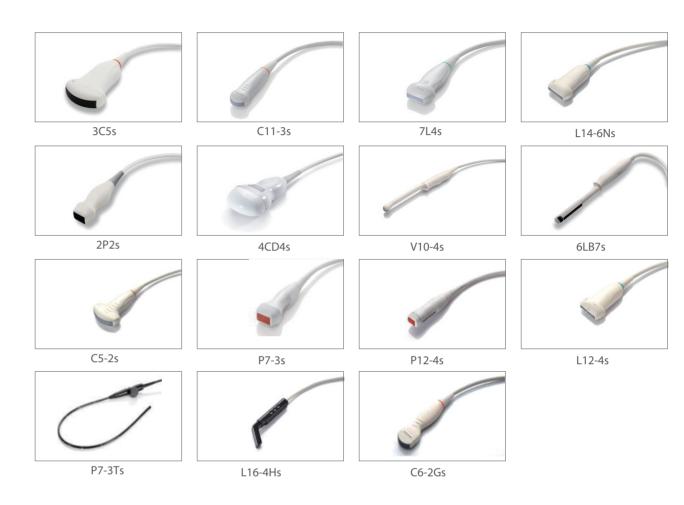

#### Wide range transducer family

- High frequency linear transducer L14-6Ns for superficial organs
- Micro convex transducer C11-3s for neonatal cephalic, vascular, pediatric, abdomen and cardiology
- 4D volume transducer 4CD4s
- Straight handle transvaginal transducer V10-4s and curved handle transducer V10-4Bs
- Bi-planar array transducer 6LB7s for prostate
- Stainless steel needle-guided brackets for transvaginal transducers