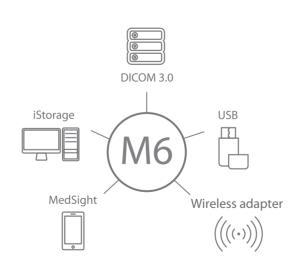

#### Connectivity

- DICOM: complete DICOM solution
- iStorage: transfer images and reports to PC directly
- MedSight: mobile device app for image transferring

Auto IMT

Smart OB