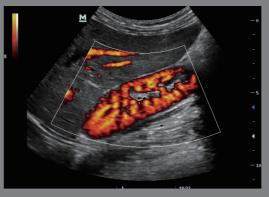

3D fetal face

Kidney Perfusion

**Brachial Plexus** 

Hepatic Vein

Lipoma

Uterus

LV Long Axis

Mitral Regurgitation