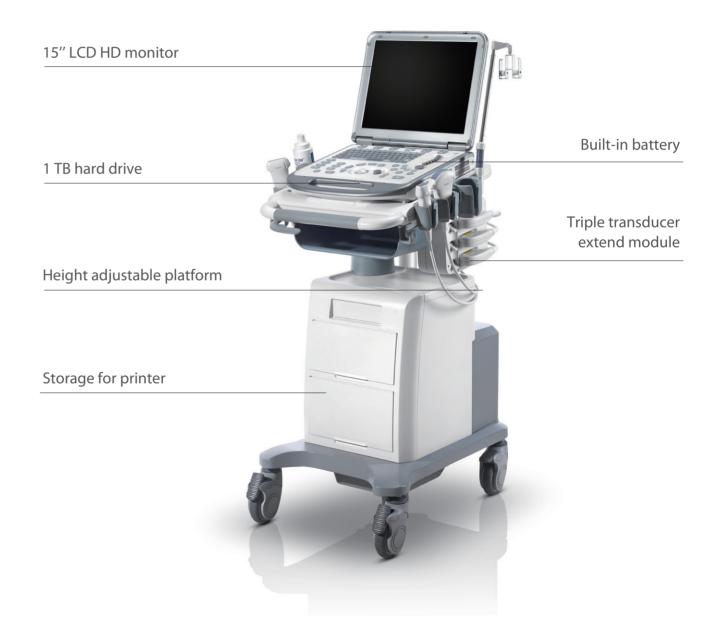

### Ergonomic design

M6's light weight and laptop design permit easy transportation and storage. Equipped with slim cart, the M6 is flexible and ideal for bedside examination.

medliga.ru

medliga.ru

Работайте с лучшими, всё остальное компромисс!