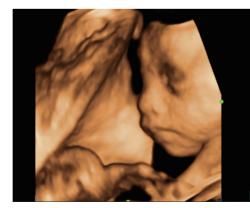

3D fetal face

Kidney Perfusion

**Brachial Plexus** 

Hepatic Vein

Lipoma

Uterus

LV Long Axis

Mitral Regurgitation