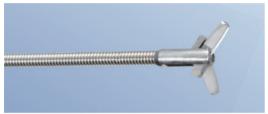

FS-200L Single-Use Surgical Scissors

> FS-410U Single-Use Loop Cutter

### **■** FS-410U

With their characteristic one side open, the scissors are precisely designed and manufactured to realize smooth cutting of the residual end of the loop used for ligating tissue.