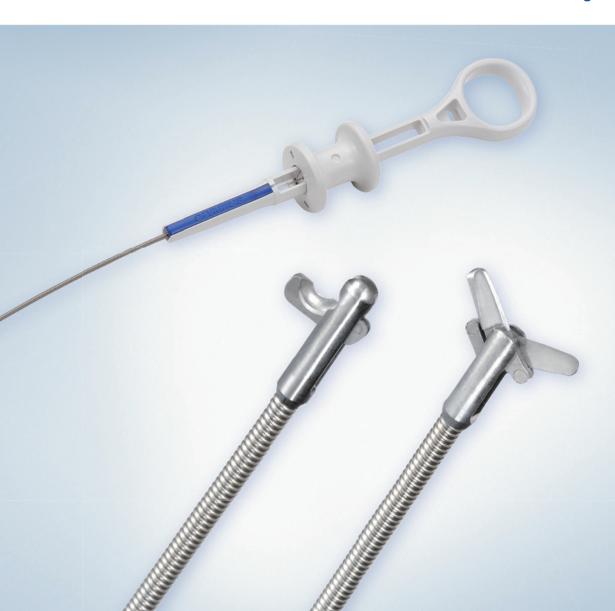

FS-200L Single-Use Surgical Scissors

> FS-410U Single-Use Loop Cutter

# Introducing single-use surgical scissors and loop cutters

#### **■ FS-200L**

The scissors are precisely designed and manufactured to realize smooth incision of tissue without high frequency power supply.

### **■** FS-410U

With their characteristic one side open, the scissors are precisely designed and manufactured to realize smooth cutting of the residual end of the loop used for ligating tissue.