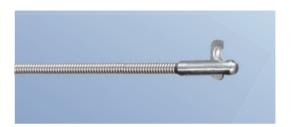

FS-200L Single-Use Surgical Scissors

> FS-410U Single-Use Loop Cutter

#### **■ FS-200L**

The scissors are precisely designed and manufactured to realize smooth incision of tissue without high frequency power supply.