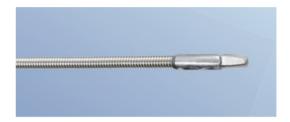

FS-200L Single-Use Surgical Scissors

> FS-410U Single-Use Loop Cutter

### **■** FS-410U

With their characteristic one side open, the scissors are precisely designed and manufactured to realize smooth cutting of the residual end of the loop used for ligating tissue.