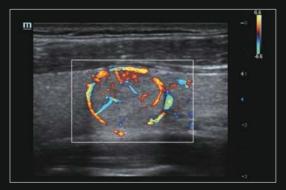

# Image gallery

Abdomen Mass

Thyroid, 2D

Dilation of Mammary Duct

Kidney HR Flow

Bladder Mass, 2D

Thyroid Mass CFM

Subscapular Muscle Tendon