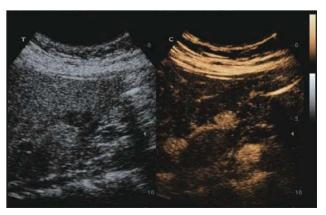

#### ComboWave transducers

Compared with traditional transducers,
ComboWave transducers utilize a new
type of composite piezoelectric material
to dramatically optimize the acoustic
spectrum and reduce acoustic impedance.
Further integrated with Mindray unique 3T
technology, the ComboWave linear
transducers allow you to experience
outstanding performance with extreme
image resolution and uniformity in
thyroid, breast, vascular, and more.

Traditional Linear Image

ComboWave Linear Image