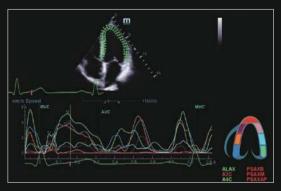

#### **Smart Track**

More simplicity with auto image optimization

Smart Track provides fast and intelligent optimization for vascular imaging with simply **one-touch operation**. It can optimize Color, Power and PW spectrum by **self-tracking** and reduce time-consuming steps. Therefore the vascular exam workflow is simplified with an optimal view.

Smart Track