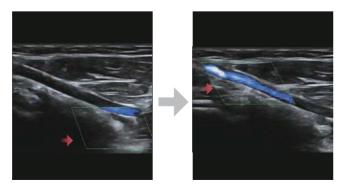

#### ComboWave transducers

Compared with traditional transducers,
ComboWave transducers utilize a new
type of composite piezoelectric material
to dramatically optimize the acoustic
spectrum and reduce acoustic impedance.
Further integrated with Mindray unique 3T
technology, the ComboWave linear
transducers allow you to experience
outstanding performance with extreme
image resolution and uniformity in
thyroid, breast, vascular, and more.

Traditional Linear Image

ComboWave Linear Image