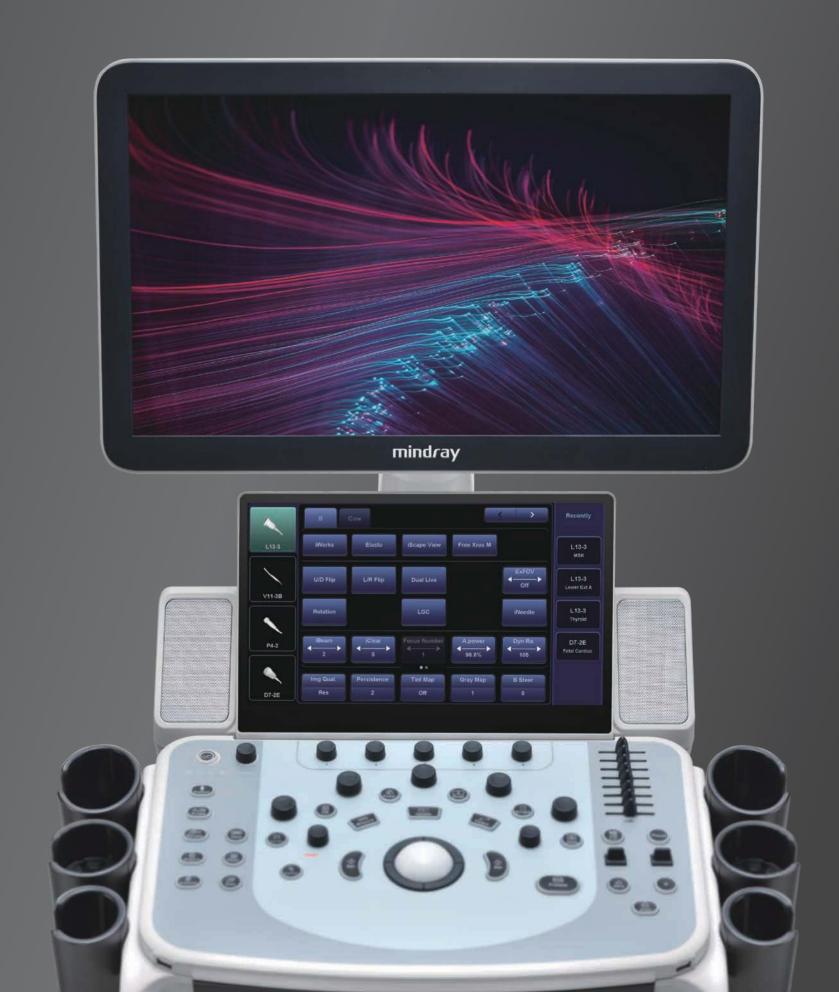

21.5" full HD monitor

13.3" ultra-slim touch screen with angle adjustment

Interactive ultrasound APP --- MedSight/MedTouch

Unique dual-wing floating arm(optional)

Multi-Gesture operation

Elevating and rotating control panel