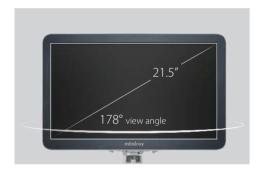

21.5" full HD monitor

13.3" ultra-slim touch screen with angle adjustment

Interactive ultrasound APP --- MedSight/MedTouch

Unique dual-wing floating arm(optional)

Multi-Gesture operation

Elevating and rotating control panel