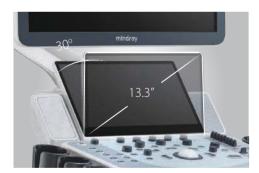

21.5" full HD monitor

13.3" ultra-slim touch screen with angle adjustment

Interactive ultrasound APP --- MedSight/MedTouch

Unique dual-wing floating arm(optional)

Multi-Gesture operation

Elevating and rotating control panel