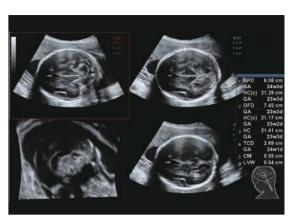

#### **Smart Planes CNS**

More accuracy with smart acquisition

Smart Planes CNS is a user-friendly solution to improve through-put, and reduce user dependency. **With a simple button-click** on a 3D fetal brain volume image, the standard CNS scanning planes (MSP, TCP, TTP and TVP) and a range of related anatomical measurements (BPD, HC, OFD, TCD, CM and LVW) are obtained immediately with high accuracy, which reduces about 90 Second per exam.

Smart Planes CNS