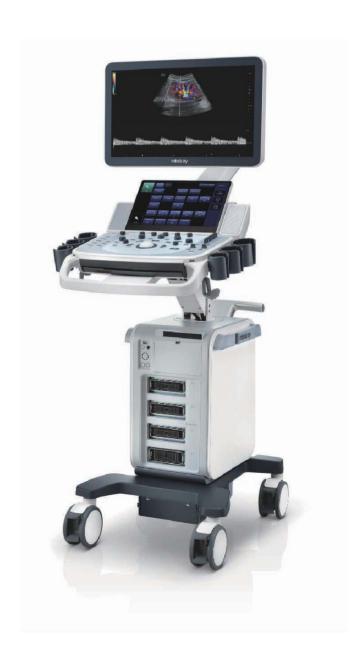

### High efficiency with precision imaging

As an all-around partner, DC-60 Exp with X-Insight devotes to provide a comprehensive solution to help you manage all-aspect daily clinical practice with ease and certainty.

Based on the deep insights of customer needs, the DC-60 Exp with X-Insight is designed to deliver high efficiency with precision imaging, which is empowered by eXpress Clarity, eXceptional Intelligence and eXceeding Experience: