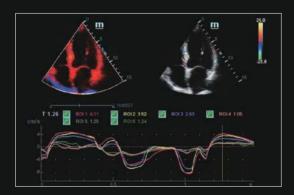

#### **Auto EF**

More productivity with auto calculation

Auto EF is an intelligent way to analyze 2D echo clips to **automatically recognize** diastole & systole frames and **output** a series of measurements to evaluate left ventricle function for more productivity, such as EDV/ESV/EF.