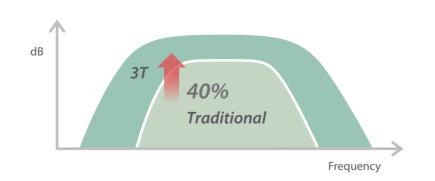

#### ComboWave transducers

Compared with traditional transducers,
ComboWave transducers utilize a new
type of composite piezoelectric material
to dramatically optimize the acoustic
spectrum and reduce acoustic impedance.
Further integrated with Mindray unique 3T
technology, the ComboWave linear
transducers allow you to experience
outstanding performance with extreme
image resolution and uniformity in
thyroid, breast, vascular, and more.

#### Optimized transducers with 3T technology

Combining with Mindray unique 3T technology (Triple-matching layers, Total-cut design, Thermal control), the optimized convex, phased array and volume transducers provide a wider range application coverage, resulting in an optimum scanning solution in ABD, Cardiology, OB/GYN and more.