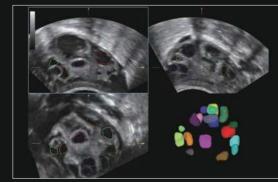

#### **Smart Planes CNS**

More accuracy with smart acquisition

Smart Planes CNS is a user-friendly solution to improve through-put, and reduce user dependency. **With a simple button-click** on a 3D fetal brain volume image, the standard CNS scanning planes (MSP, TCP, TTP and TVP) and a range of related anatomical measurements (BPD, HC, OFD, TCD, CM and LVW) are obtained immediately with high accuracy, which reduces about 90 Second per exam.

Smart Planes CNS