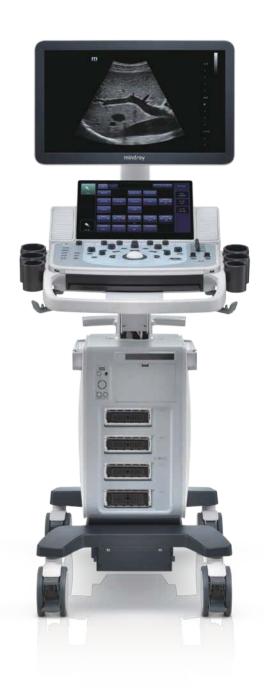

**DC-60 Exp**Diagnostic Ultrasound System

An all-around partner to trust

**X**-Insight

### Experience with high productivity

Comfortable experience in scanning results in more patient focus for high quality exams. The DC-60 Exp with X-Insight provides outstanding ease of use with better ergonomics, easier exams, and flexible management, even beyond your expectations.

21.5" full HD monitor

13.3" ultra-slim touch screen with angle adjustment

Interactive ultrasound APP --- MedSight/MedTouch

Unique dual-wing floating arm(optional)

Multi-Gesture operation

Elevating and rotating control panel