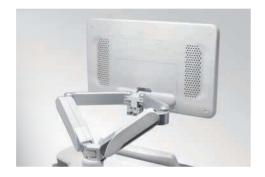

21.5" full HD monitor

13.3" ultra-slim touch screen with angle adjustment

Interactive ultrasound APP --- MedSight/MedTouch

Unique dual-wing floating arm(optional)

Multi-Gesture operation

Elevating and rotating control panel