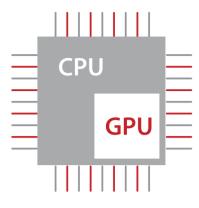

## Thunder-speed imaging powered by X-Engine

The new X-Engine utilizes the evolutionary integration of GPU and CPU to enable multi-core parallel processing for fast imaging. With the advanced imaging engine, the imaging processing speed is accelerated three or four times, resulting in extremely fast imaging for 3D/4D and other applications.