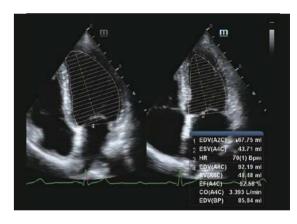

#### **Auto EF**

More productivity with auto calculation

Auto EF is an intelligent way to analyze 2D echo clips to **automatically recognize** diastole & systole frames and **output** a series of measurements to evaluate left ventricle function for more productivity, such as EDV/ESV/EF.

Auto EF